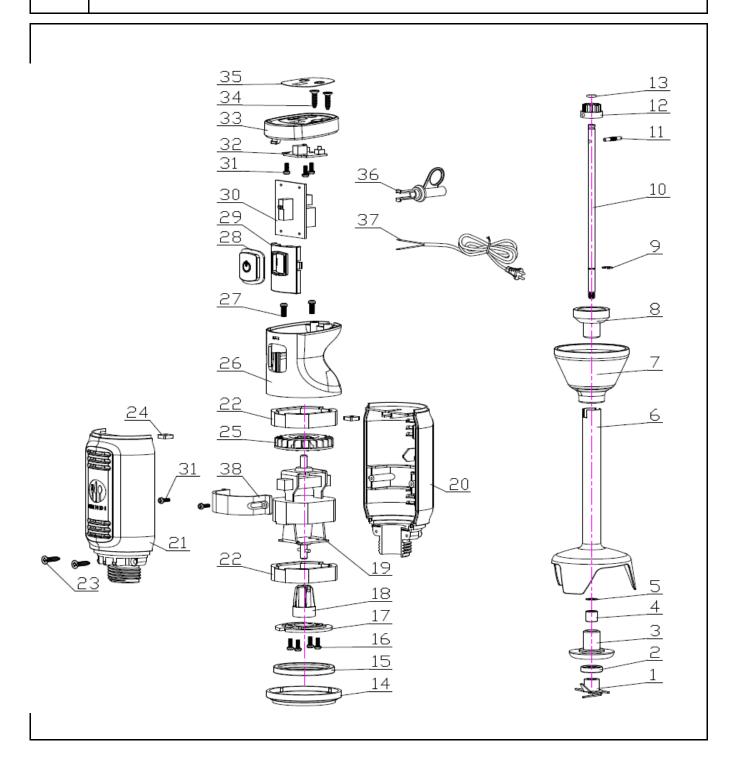

|                                            | HENDI                         |          | ch #                       | Appliance part#                         |         |  |
|--------------------------------------------|-------------------------------|----------|----------------------------|-----------------------------------------|---------|--|
|                                            |                               |          | 719 and                    | 222157                                  |         |  |
| Tools for Chefs<br>Hendi B.V.              |                               | U        | р                          |                                         |         |  |
|                                            |                               |          | Description                |                                         |         |  |
| Steenoven 21                               |                               |          |                            |                                         |         |  |
|                                            | 3911 TX Rhenen                |          | Stick blender concept line |                                         |         |  |
| The Netherlands Stick Diender concept line |                               |          |                            |                                         |         |  |
| Date                                       | 18-08-2020                    | Revision | #                          | Revision version                        |         |  |
| Revision                                   | First bill of materials (BOM) |          |                            |                                         |         |  |
| Item                                       | Description                   | Part#    | Quantity                   | Remark                                  | Picture |  |
| 1                                          | Blade                         | 929773   | 1                          | Also available as 929872                |         |  |
| 2                                          | Seal ring                     | nss      | 1                          | Available as 929872                     |         |  |
| 3                                          | Bushing                       | nss      | 1                          | Available as 929872                     |         |  |
| 4                                          | Bearing                       | nss      | 1                          | Available as 929872                     |         |  |
| 5                                          | Retaining ring                | nss      | 1                          | Available as 929872                     |         |  |
| 6                                          | Shaft                         | nss      | 1                          | Available as 929872                     |         |  |
| 7                                          | Holder shaft                  | nss      | 1                          | Available as 929872                     |         |  |
| 8                                          | Bushing holder shaft          | nss      | 1                          | Available as 929872                     |         |  |
| 1 - 13                                     | Stick complete                | 929872   | 1                          | Incl item 1,2,3,4,5,6,7,8,9,10,11,12,13 |         |  |
| 9                                          | E shape ring                  | nss      | 1                          | Available as 929872                     |         |  |
| 10                                         | Drive axle                    | nss      | 1                          | Available as 929872                     |         |  |
| 10                                         | Pin                           |          | 1                          | Available as 929872                     | _       |  |
| 12                                         | Coupler Male                  | nss      | 1                          | Available as 929872                     |         |  |
| 12                                         |                               | nss      | 1                          |                                         |         |  |
| 13                                         | O-ring                        | nss      |                            | Available as 929872                     |         |  |
|                                            | Ring                          | n/a      | 1                          |                                         |         |  |
| 15                                         | Damper                        | n/a      | 1                          |                                         |         |  |
| 16                                         | Screw                         | n/a      | 4                          |                                         |         |  |
| 17                                         | Bracket                       | n/a      | 1                          |                                         |         |  |
| 18                                         | Coupler Female                | n/a      | 1                          |                                         |         |  |
| 19                                         | Motor                         | n/a      | 1                          |                                         |         |  |
| 20                                         | Housing right part            | n/a      | 1                          |                                         |         |  |
| 21                                         | Housing left part             | n/a      | 1                          |                                         |         |  |
| 22                                         | Damper                        | n/a      | 2                          |                                         |         |  |
| 23                                         | Screw                         | n/a      | 2                          |                                         |         |  |
| 24                                         | Nut                           | n/a      | 2                          |                                         | _       |  |
| 25                                         | Fan motor                     | nss      | 1                          |                                         |         |  |
|                                            | Upper housing                 | n/a      | 1                          |                                         |         |  |
| 27                                         | Screw                         | n/a      | 2                          |                                         |         |  |
| 28                                         | Grommet (on/off)              | nss      | 1                          |                                         |         |  |
| 29                                         | Bracket                       | nss      | 1                          |                                         |         |  |
| 30                                         | РСВ                           | n/a      | 1                          |                                         |         |  |
| 31                                         | Screw                         | n/a      | 3                          |                                         |         |  |
| 32                                         | Control pcb                   | n/a      | 1                          |                                         |         |  |
| 33                                         | Top cover                     | n/a      | 1                          |                                         |         |  |
| 34                                         | Screw                         | n/a      | 2                          |                                         |         |  |
| 35                                         | Display sticker               | n/a      | 1                          |                                         |         |  |
| 36                                         | Strain Relief                 | n/a      | 1                          |                                         |         |  |
| 37                                         | Power cord with plug          | n/a      | 1                          |                                         |         |  |
| 38                                         | Bracket                       | n/a      | 1                          |                                         |         |  |
|                                            |                               |          |                            |                                         |         |  |
|                                            |                               |          | 1                          |                                         |         |  |